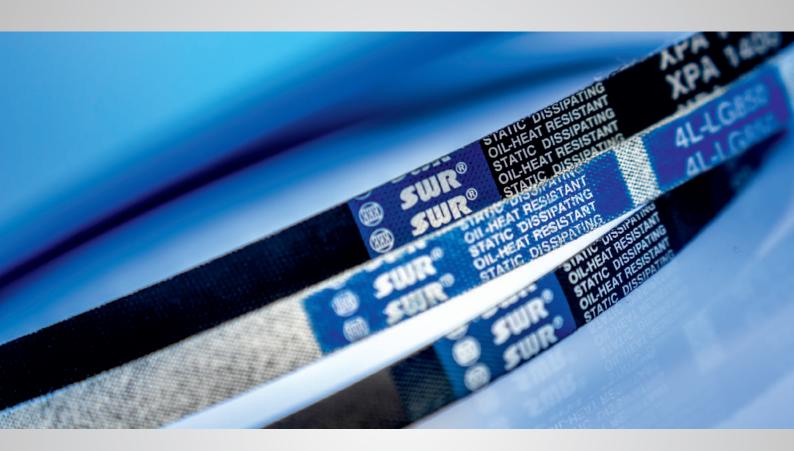

# Perfection to the last detail

V-belts for every application

# **Delivery program wrapped V-belts**

SPZ, SPA, SPB, SPC

from 562 - 15.000 mm Ld

3V, 5V, 8V

from 381 - 14.224 mm La

Z, A, B, C, D, E,

from 381 - 15.240 mm Li

3L, 4L, 5L

# **Delivery program raw-edge cogged V-belts**

XPZ, XPA, XPB, XPC

from 557 - 2.540 mm Ld

from 2.540 - 7.620 mm Ld

RMA/MPTA, 3VX, 5VX

from 557 - 2.540 mm Ld

from 2.540 - 5.000 mm Ld