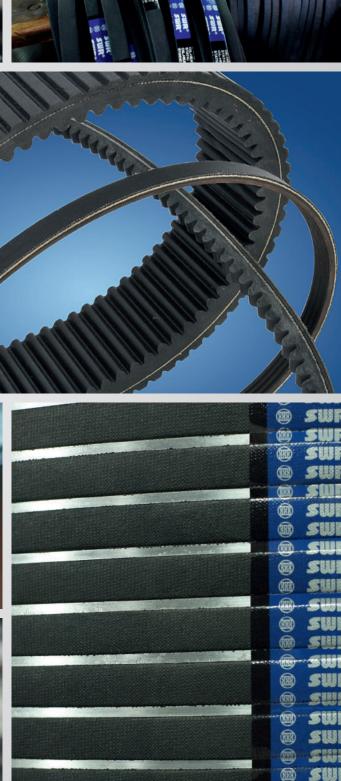

# **Delivery program wrapped V-belts**

SPZ, SPA, SPB, SPC

from 562 - 15.000 mm Ld

3V, 5V, 8V

from 381 - 14.224 mm La

Z, A, B, C, D, E,

from 381 - 15.240 mm Li

3L, 4L, 5L

from 330 - 3.937 mm La

SPZ, SPA, SPB, SPC

from 1.100 - 14.224 mm Ld

3V, 5V, 8V

from 1.100 - 15.240 mm La

A, B, C, D

from 1.100 - 14.224 Li

AA, BB, CC