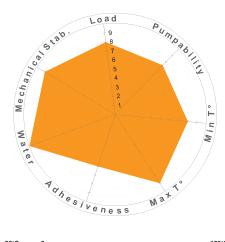

## **MULTIS COMPLEX HV 2**

## Lithium complex grease

A multi-purpose grease, specifically formulated for the lubrication of all types of bearing applications including slide, ball, roller and wheel bearings.

A medium viscosity Extreme Pressure grease.

#### Advantages

- MULTIS COMPLEX HV 2 forms a lubricating film which is durable, and resistant to water, temperature variations and contamination.
- This product has a higher base oil viscosity.

#### Applications

• Wheel bearings, conveyors, chassis, fixed plant, high temperatures, general greasing, mobile plant.