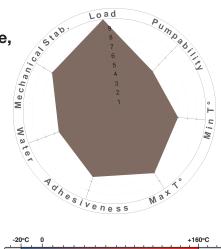

## **MULTIS COMPLEX EP 2**

## Lithium complex grease

Designed for the lubrication of a variety of applications in all types of equipment and high operating temperatures.

Suitable as a general-purpose grease for industrial applications requiring a NLGI 2 grade Extreme Pressure grease.

### Advantages

- The range of applications for this product are extensive, allowing stock rationalization and simplification of machine maintenance.
- MULTIS COMPLEX EP 2 fulfills the requirements of most automotive Original Equipment Manufacturers.

#### Applications

• Wheel bearings, conveyors, electric motors, chassis, fixed plant, high temperature, general greasing, mobile plant.