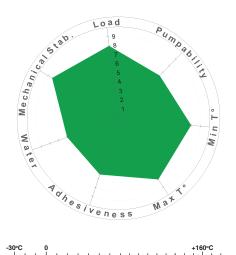

## CERAN XM 220

## Water-resistant calcium sulfonate complex grease

A grease that is suitable for the lubrication of all kinds of components that are subject to high loads, shocks or working in conditions where the grease is in frequent contact with water (including seawater).

Suitable for the lubrication of continuous casters and rolling mills in steel plants, bearings in wet and dry (felt rolls) sections of paper mills and all industrial applications under severe conditions.

This product is suitable for use in centralized greasing systems.

#### Advantages

- CERAN XM 220 has outstanding performance even at high nDm where it maintains all product benefits such as corrosion protection, bearing life, high loads, and thermal resistance.
- This product has excellent anti-oxidation and anti-corrosion properties thanks to the excellent behavior of the calcium sulfonates, even in the presence of seawater.

### Applications

 Wheel bearings, conveyors, electric motors, chassis, wet environments, fixed plant, extreme temperatures, general greasing, mobile plant.