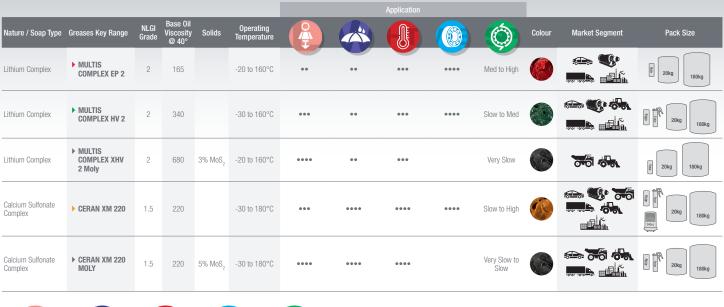

## Core Grease Range

1

## **MULTIS COMPLEX EP 2**

## Lithium complex grease

Designed for the lubrication of a variety of applications in all types of equipment and high operating temperatures.

Suitable as a general-purpose grease for industrial applications requiring a NLGI 2 grade Extreme Pressure grease.

### Advantages

- The range of applications for this product are extensive, allowing stock rationalization and simplification of machine maintenance.
- MULTIS COMPLEX EP 2 fulfills the requirements of most automotive Original Equipment Manufacturers.

#### Applications

• Wheel bearings, conveyors, electric motors, chassis, fixed plant, high temperature, general greasing, mobile plant.

## **MULTIS COMPLEX HV 2**

## Lithium complex grease

A multi-purpose grease, specifically formulated for the lubrication of all types of bearing applications including slide, ball, roller and wheel bearings.

A medium viscosity Extreme Pressure grease.

#### Advantages

- MULTIS COMPLEX HV 2 forms a lubricating film which is durable, and resistant to water, temperature variations and contamination.
- This product has a higher base oil viscosity.

#### Applications

• Wheel bearings, conveyors, chassis, fixed plant, high temperatures, general greasing, mobile plant.

## **MULTIS COMPLEX XHV 2 MOLY**

## Premium Mining, Off-Road, and Industrial Lithium complex grease, containing a high viscosity base oil and 5% solid lubricants

A specially designed grease to handle the lubrication demands of equipment used in the mining industry

This product contains 3%  $\mathrm{MoS}_{\mathrm{2}}$  and special friction modifiers

This product is recommended for the lubrication of slow-moving bearings, chassis parts, gears and couplings in automotive and industrial applications.

## Suitable for:

- CAT/Bucyrus SD 4711
- P&H 520
- Liebherr greases specifications
- CAT multi-purpose 3% moly requirement

#### **Advantages**

- Suitable for a variety of equipment allowing optimization of products on site.
- Provides longer lubrication intervals thanks to its enhanced mechanical stability when compared to simple lithium greases.

#### Applications

• Pins and bushes, mobile and fixed plant, high temperatures, plain bearings and slow bearings under severe or shock loads.

## CERAN XM 220

## Water-resistant calcium sulfonate complex grease

A grease that is suitable for the lubrication of all kinds of components that are subject to high loads, shocks or working in conditions where the grease is in frequent contact with water (including seawater).

Suitable for the lubrication of continuous casters and rolling mills in steel plants, bearings in wet and dry (felt rolls) sections of paper mills and all industrial applications under severe conditions.

This product is suitable for use in centralized greasing systems.

#### Advantages

- CERAN XM 220 has outstanding performance even at high nDm where it maintains all product benefits such as corrosion protection, bearing life, high loads, and thermal resistance.
- This product has excellent anti-oxidation and anti-corrosion properties thanks to the excellent behavior of the calcium sulfonates, even in the presence of seawater.

### Applications

 Wheel bearings, conveyors, electric motors, chassis, wet environments, fixed plant, extreme temperatures, general greasing, mobile plant.

## **CERAN XM 220 MOLY**

## Calcium sulfonate complex grease containing 5% solid lubricants

Recommended for the lubrication of slowmoving bearings including highly loaded rolling element bearings subject to shock loads and high temperatures.

CERAN XM 220 MOLY is suitable for the lubrication of all kinds of components subject to high-loads, shock loads and working in conditions where the grease is in frequent contact with water (including seawater).

### Advantages

- This product has remarkable load resistance thanks to its naturally high extreme pressure and anti-wear properties as well as the presence of MoS<sub>2</sub>.
- CERAN XM 220 MOLY has extraordinary water resistance - no significant loss of consistency is observed even with high amounts of water entering the grease.

### Applications

 Pins and bushes in wet environments, extreme temperatures, plain bearings and slow bearings under severe or shock loads.

Extreme Pressure

Water Resistance

Wheel Bearings

High Temperature

On-Road Off-Road