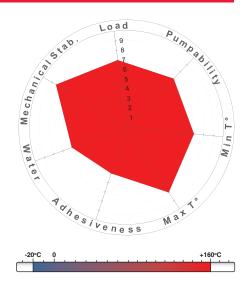

## **MULTIS COMPLEX EP 2**

## Lithium complex grease

Designed for the lubrication of a variety of applications in all types of equipment and high operating temperatures.

Suitable as a general-purpose grease for industrial applications requiring a NLGI 2 grade Extreme Pressure grease.

### Advantages

- The range of applications for this product are extensive, allowing stock rationalization and simplification of machine maintenance.
- MULTIS COMPLEX EP 2 fulfills the requirements of most automotive Original Equipment Manufacturers.

#### Applications

• Wheel bearings, conveyors, electric motors, chassis, fixed plant, high temperature, general greasing, mobile plant.